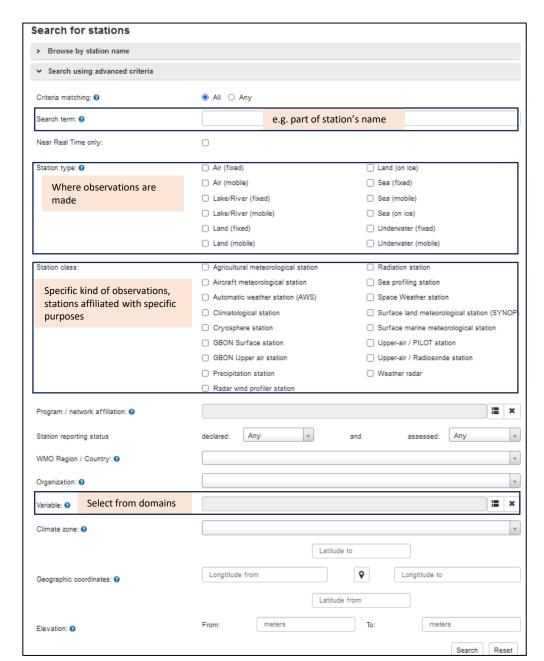

### Search for station

Q Search Critical review Home Search Search by Homepage > Search > Station search observing station Station attributes Station cluster Search for stations Instrument Contact Station name: 0 Bibliographic Reference WIGOS Station Identifier: > Search using advanced criteria

## Search for station