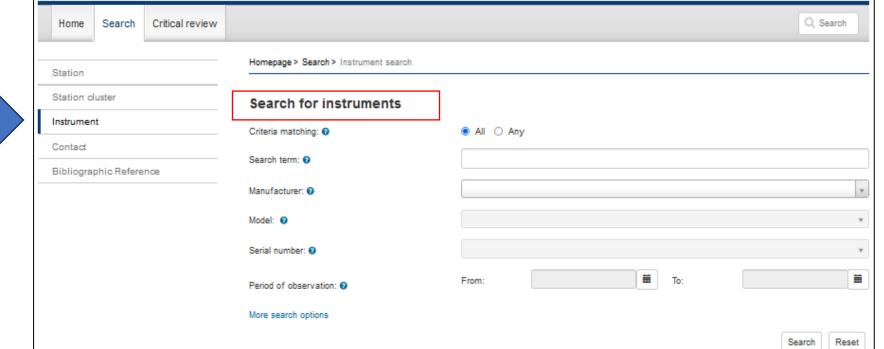

search by instrument attributes within an observing station;

Home Search Critical review

Station
Station cluster
Instrument

Contact
Bibliographic Reference

Homepage > Search > Contact search

Search for contacts