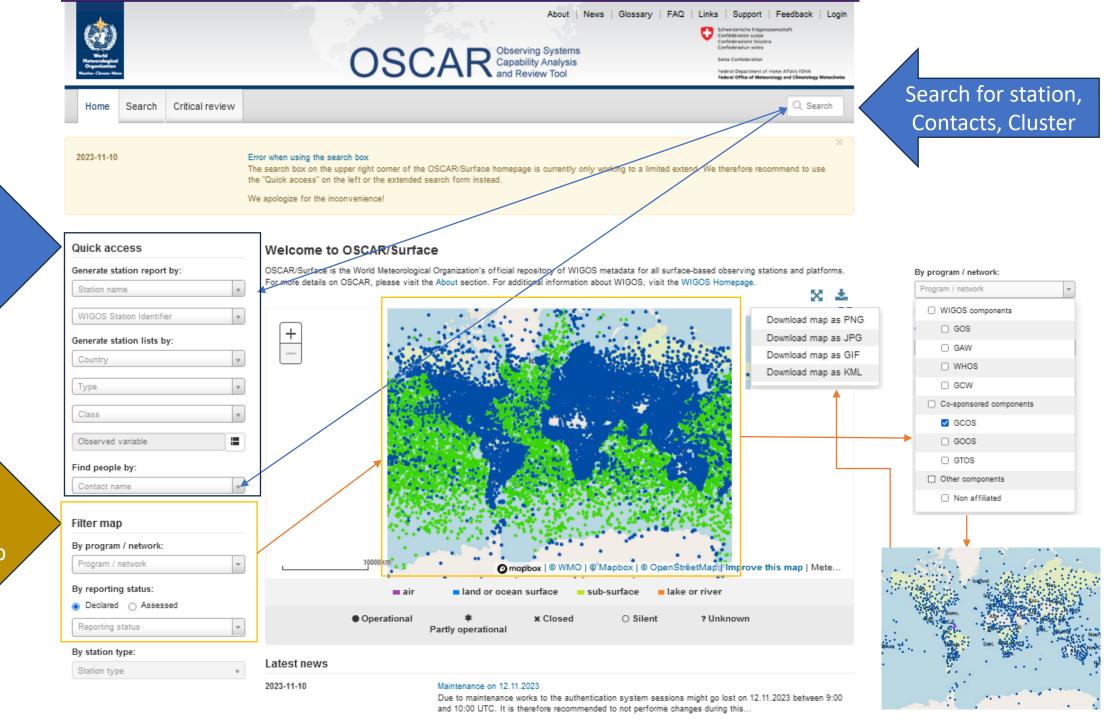

#### **OSCAR/Surface Training**

different categories

Search in

Displays worldwide stations on map